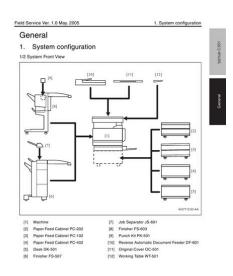

File Name: c351 service manual.pdf Size: 3246 KB Type: PDF, ePub, eBook Category: Book Uploaded: 19 May 2019, 15:45 PM Rating: 4.6/5 from 619 votes.

#### Status: AVAILABLE

Last checked: 8 Minutes ago!

In order to read or download c351 service manual ebook, you need to create a FREE account.

**Download Now!** 

eBook includes PDF, ePub and Kindle version

<u>Register a free 1 month Trial Account.</u>
<u>Download as many books as you like (Personal use)</u>
<u>Cancel the membership at any time if not satisfied.</u>

**Join Over 80000 Happy Readers** 

## **Book Descriptions:**

We have made it easy for you to find a PDF Ebooks without any digging. And by having access to our ebooks online or by storing it on your computer, you have convenient answers with c351 service manual . To get s